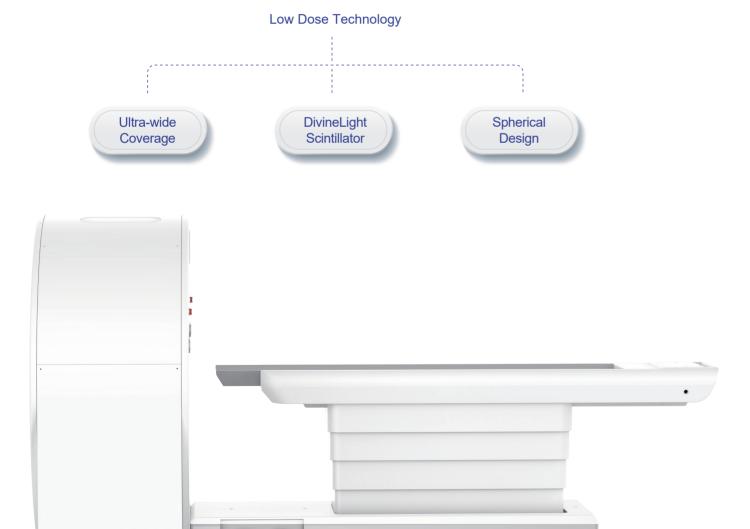

# **Low Dose Technology**

#### **DivineLight Detector Platform**

The platform integrates Ultra-wide detector, DivineLight Scintillator, and spherical surface design, taking advantage of the bottom-up solution to enhance X-ray efficiency and, therefore, fundamentally reduce the required radiation dosage and radiation exposure to patients.