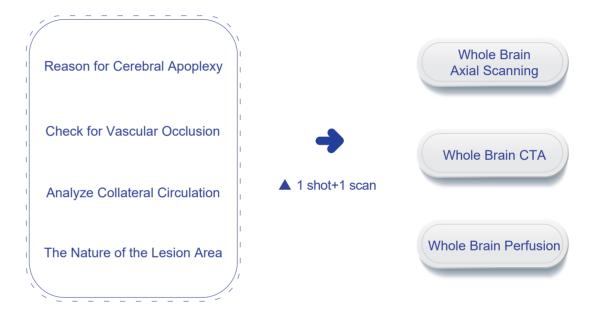

ogy models the precise noise distribution in the CT system by analyzing the noises caused by the spectrum of the X-ray tube, bowtie filter, and detector systematically. Besides, the algorithm also takes into consideration of variables of noise from different scanned regions. Then, through repeated iteration calculation, it delivers desired images at the lowest possible dose.







# **Al Workflow**

- · Smart Visual Recognition
- · Fast Scout Scan
- · Intelligent Dissection
- Intelligent FOV and Angle
- · Intelligent NDI
- · Auto STM Reconstruction
- · Al Diagnosis and Screening
- · Remote Diagnosis
- Smart Proactive Remote Maintenance

# Comprehensive

#### **TRIPLE-RULE-OUT CT Solutions**

☐ Evaluation of Acute Chest Pain andPossible Acute Coronary Syndrome 」



#### Cerebral Apoplexy







# **Quantum Spectra**



# **Myocardial Perfusion**



# Global Intelligence After-sales Service Creates a Comfortable Experience

We are always by your side providing a thoughtful comprehensive service network

#### **Automatic Malfunction Warning**



### Proactive Intelligent Remote Maintenance System

The service system monitors equipment status, service status, and spare parts logistics dynamically and in real-time.



# **Service Layout**





Free Training



Response within 1 Hour



On-site during 4-72 Hours



24 Hours Online



Hotline 400 035 8898