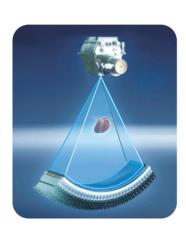

# **Ultra-wide Spherical Detector**

#### **Spherical Design**

Featured spherical surface to diminish core beam artifacts.