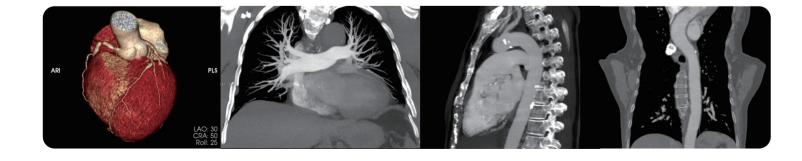

#### **TRIPLE-RULE-OUT CT Solutions**

☐ Evaluation of Acute Chest Pain andPossible Acute Coronary Syndrome 」