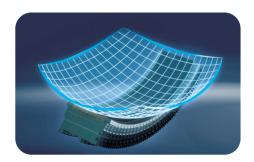

# **Ultra-wide Spherical Detector**

#### Ultra-wide

The ultra-wide coverage of DivineLight Detector enables whole-organ perfusion and 4D dynamic volume imaging in a single rotation.

#### **Spherical Design**

Featured spherical surface to diminish core beam artifacts.