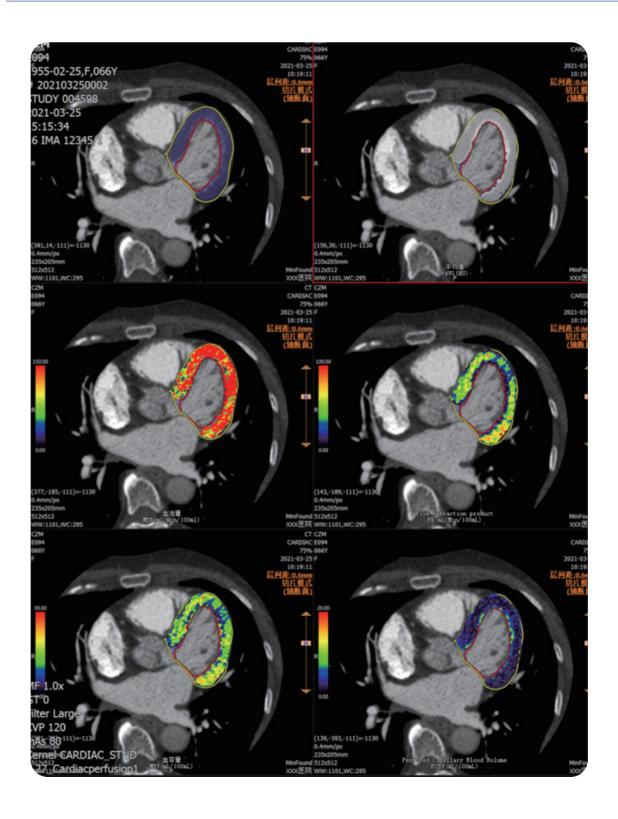

by analyzing the noises caused by the spectrum of the X-ray tube, bowtie filter, and detector systematically. Besides, the algorithm also takes into consideration of variables of noise from different scanned regions. Then, through repeated iteration calculation, it delivers desired images at the lowest possible dose.







# **Al Workflow**

- · Smart Visual Recognition
- · Fast Scout Scan
- · Intelligent Dissection
- Intelligent FOV and Angle
- · Intelligent NDI
- · Auto STM Reconstruction
- · Al Diagnosis and Screening
- · Remote Diagnosis
- Smart Proactive Remote Maintenance

# Comprehensive

#### **TRIPLE-RULE-OUT CT Solutions**

☐ Evaluation of Acute Chest Pain andPossible Acute Coronary Syndrome 」



#### Cerebral Apoplexy







# **Quantum Spectra**



# **Myocardial Perfusion**



# Global Intelligence After-sales Service Creates a Comfortable Experience

We are always by your side providing a thoughtful comprehensive service network

#### **Automatic Malfunction Warning**



### Proactive Intelligent Remote Maintenance System

The service system monitors equipment status, service status, and spare parts logistics dynamically and in real-time.



# **Service Layout**





Free Training



Response within 1 Hour



On-site during 4-72 Hours



24 Hours Online



Hotline 400 035 8898