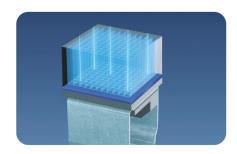

#### **Modular Temperature Control**

Divinelight detector adopts the design of expandable sub module, and each module has an independent temperature control system to adjust precisely the detector temperature.