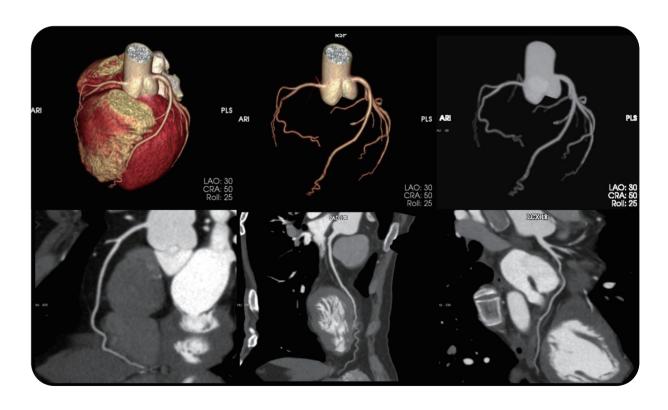

# Wider Range Fast Scanning and CTA

# "One Beat" Coronary Angiography

Free Breathing Scan

Whole-organ Perfusion in a single rotation