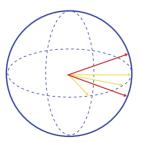

#### 3D printing ASG

3D tungsten anti-scattering grid adopts 3D metal printing process, flawlessly presenting spherical design, and effectively reducing scattered rays appearance.