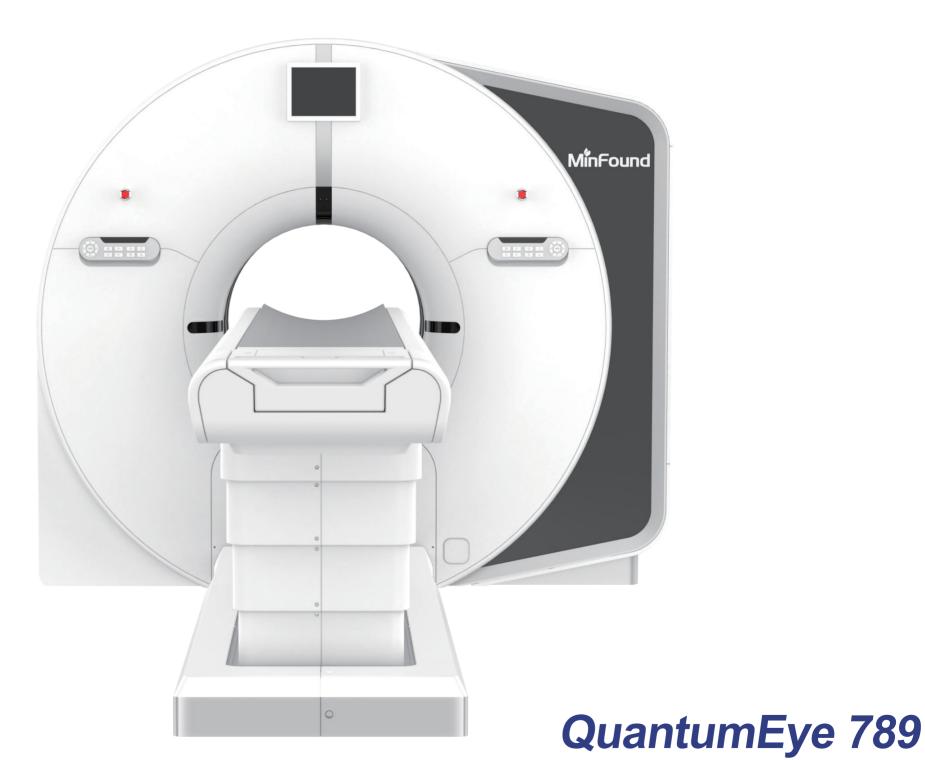

om

Guangdong MinFound Medical Systems Co., Ltd Address:Floor 1-2,A3 Building,No 6 Shennong Road,Torch Development Zone, Zhongshan city, Guangdong

Sichuan MinFound Medical Systems Co., Ltd Address:No 88, Yinbin Road, Shouan Town, Pujiang District, Chengdu

Henan MinFound Medical Systems Co., Ltd Address:1st Floor,No 2 Building,No 399,Sihuan Road,new and high-tech industrial development zone, Zhengzhou, Henan

Chongqing MinFound Medical Systems Co., Ltd Address:1st Floor,No 1 Factory,Jiangjin Comprehensive Bonded Zone, Luoheng Town, Jiangjin District, Chongqing

US R&D Center FMI Medical Systems Inc Address:29001,Solon Road Unit A,Solon,OH 44139 Phone:(+1)440-600-5952 OH 44139

MinFound UAE Service Center Add: Plot W-40-C, Dubai Airport Free Zone Email: intlservice@minfound.com













Simply "Fabulous"

# **QuantumEye: Simply "Fabulous"**



#### **DivineLight Scintillator**

Independently developed scintillator, the reaction speed is 0.06µs, 50 times faster than GOS material, which improves the adoption rate of CT high-speed scanning and image quality.



#### 3D printing ASG

3D tungsten anti-scattering grid adopts 3D metal printing process, flawlessly presenting spherical design, and effectively reducing scattered rays appearance.



#### **Modular Temperature Control**

Divinelight detector adopts the design of expandable sub module, and each module has an independent temperature control system to adjust precisely the detector temperature.



DivineLight detector is independently developed by MinFound Medical. It is the first time in the industry to realize the un