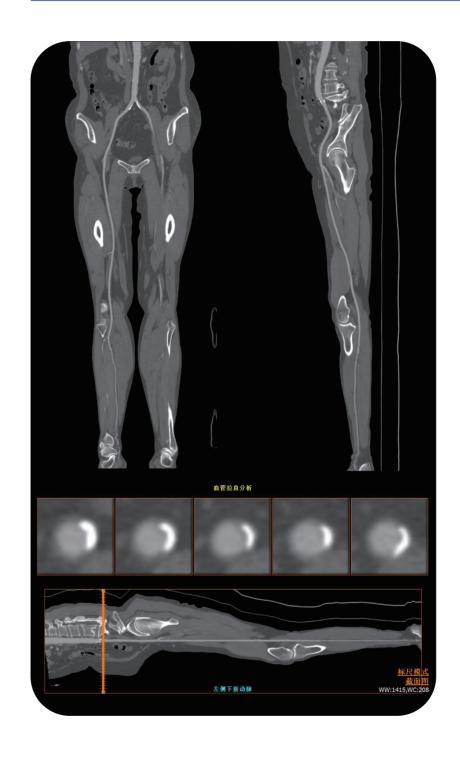

# Wider Range Fast Scanning and CTA

# "One Beat" Coronary Angiography

Free Breathing Scan

Whole-organ Perfusion in a single rotation