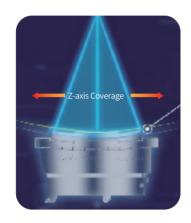

# **Ultra-wide Spherical Detector**

#### Ultra-wide

The ultra-wide coverage of DivineLight Detector enables whole-organ perfusion and 4D dynamic volume imaging in a single rotation.