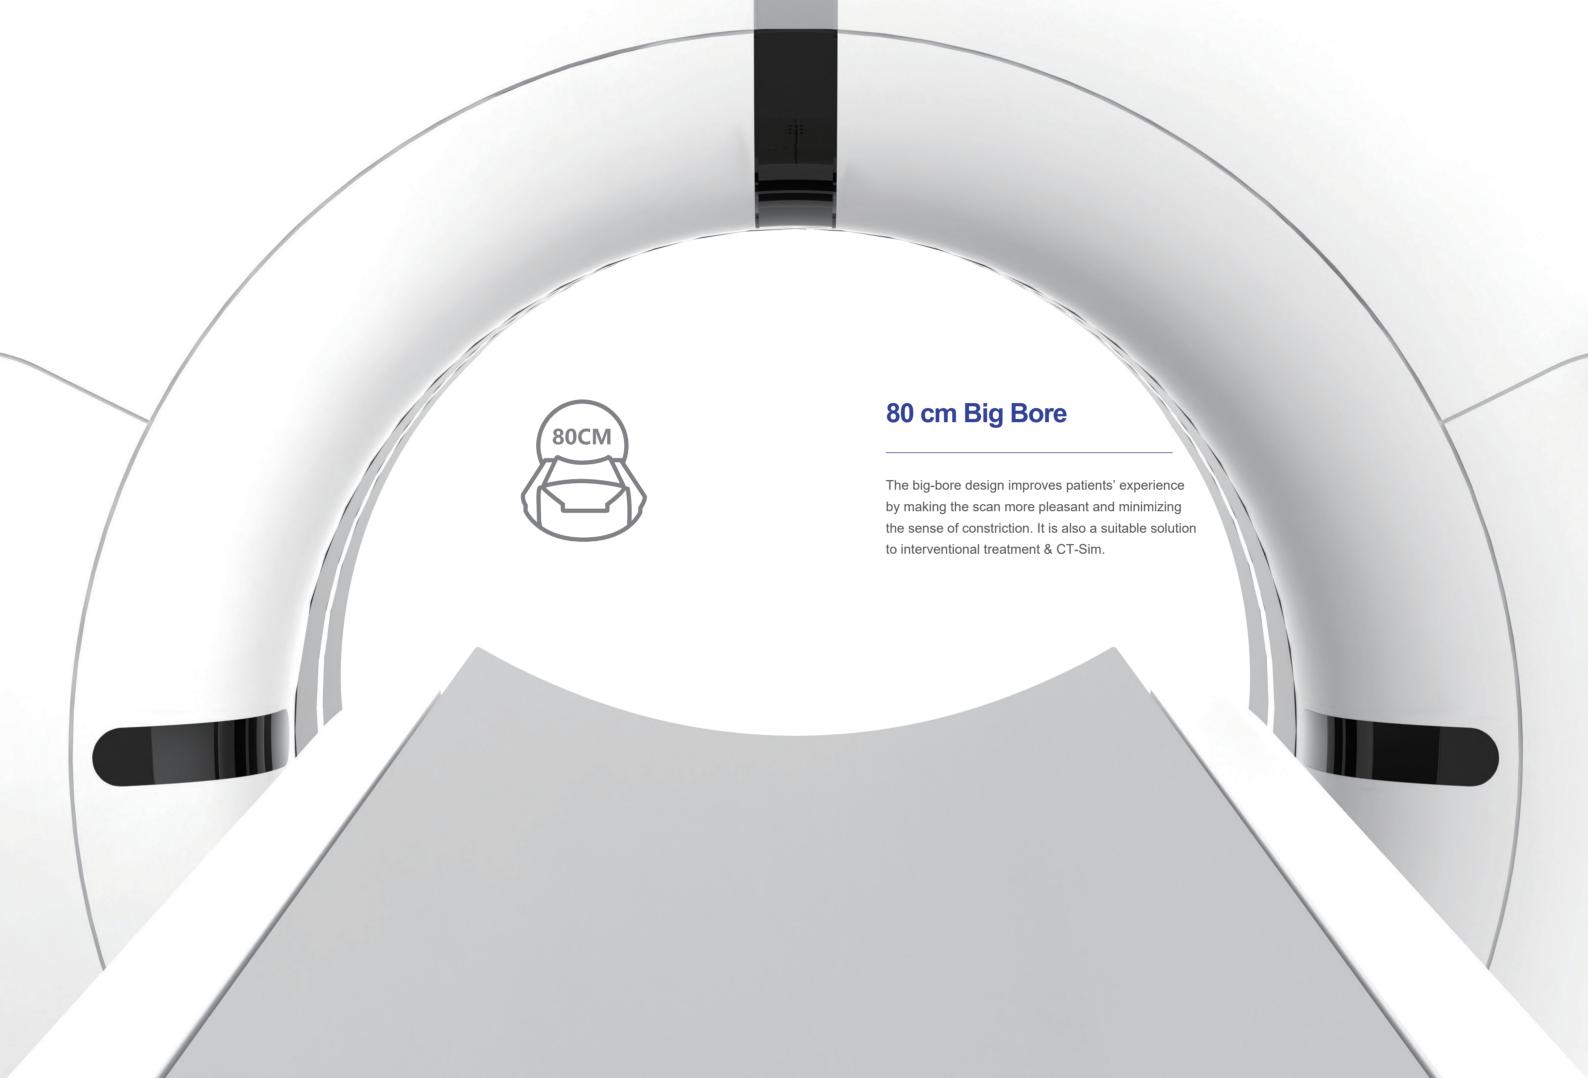

# **Ultra-wide Spherical Detector**

#### Ultra-wide

The ultra-wide coverage of DivineLight Detector enables whole-organ perfusion and 4D dynamic volume imaging in a single rotation.