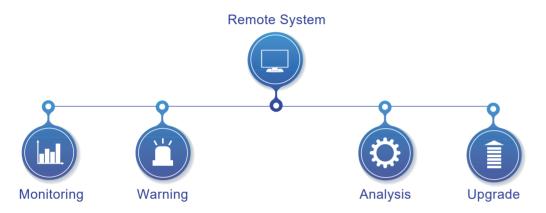

### Proactive Intelligent Remote Maintenance System

The service system monitors equipment status, service status, and spare parts logistics dynamically and in real-time.