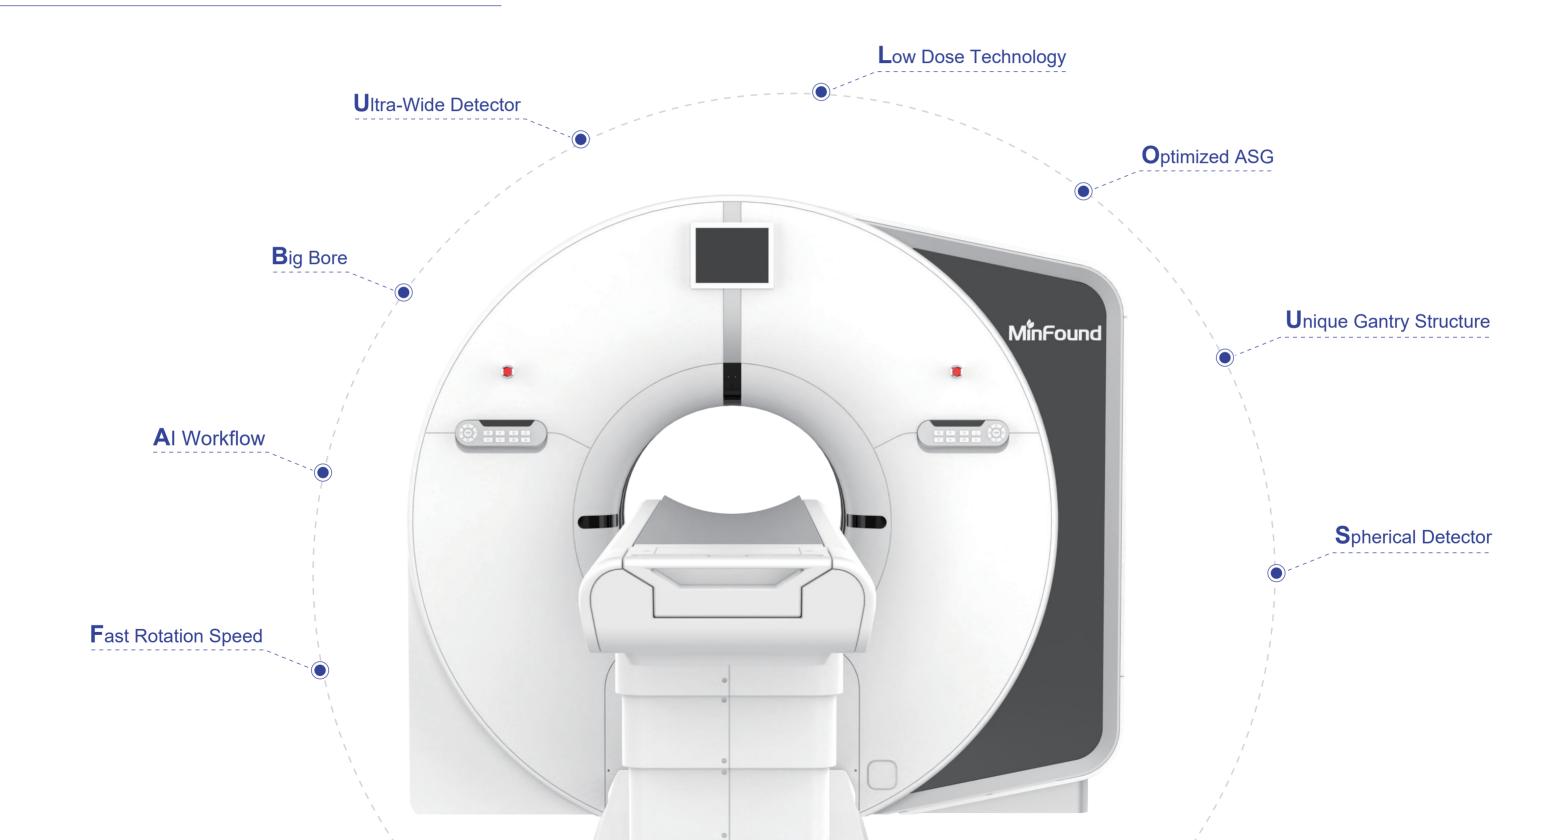

# **Ultra-wide Spherical Detector**

#### Ultra-wide

The ultra-wide coverage of DivineLight Detector enables whole-organ perfusion and 4D dynamic volume imaging in a single rotation.

#### **Spherical Design**

Featured spherical surface to diminish core beam artifacts.

# **Low Dose Technology**

# **Al Workflow**

- · Smart Visual Recognition
- · Fast Scout Scan
- · Intelligent Dissection
- Intelligent FOV and Angle
- · Intelligent NDI
- · Auto STM Reconstruction
- · Al Diagnosis and Screening
- · Remote Diagnosis
- Smart Proactive Remote Maintenance