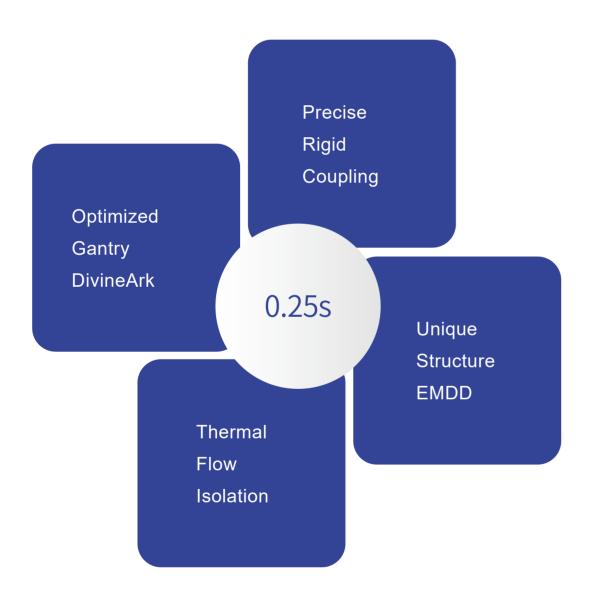

# **Unique DivineArk Gantry**

DivineArk gantry employs the magnetic suspension bearing ("Maglev") and direct-drive motor, eliminating the need for a conventional steel belt, and therefore, ensures a lighter and more stable design.

# High Speed

No elastic deformation, friction damping, the fastest speed up to 0.25s/360°

#### **Great Acceleration**

The non-contact design between rotor and stator allows a greater acceleration and a fast response to achieve the set speed swiftly.

#### **High Precision**

With adopted direct drive technology, the possibility of artifacts occurring is significantly lower.

# Fast Speed 0.25s/360°