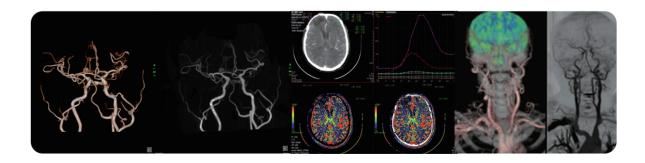

models the precise noise distribution in the CT system by analyzing the noises caused by the spectrum of the X-ray tube, bowtie filter, and detector systematically. Besides, the algorithm also takes into consideration of variables of noise from different scanned regions. Then, through repeated iteration calculation, it delivers desired images at the lowest possible dose.







# **Al Workflow**

- · Smart Visual Recognition
- · Fast Scout Scan
- · Intelligent Dissection
- Intelligent FOV and Angle
- · Intelligent NDI
- · Auto STM Reconstruction
- · Al Diagnosis and Screening
- · Remote Diagnosis
- Smart Proactive Remote Maintenance

# Comprehensive

#### **TRIPLE-RULE-OUT CT Solutions**

☐ Evaluation of Acute Chest Pain andPossible Acute Coronary Syndrome 」



#### Cerebral Apoplexy







# **Quantum Spectra**



# **Myocardial Perfusion**



# Global Intelligence After-sales Service Creates a Comfortable Experience

We are always by your side providing a thoughtful comprehensive service network

#### **Automatic Malfunction Warning**



### Proactive Intelligent Remote Maintenance System

The service system monitors equipment status, service status, and spare parts logistics dynamically and in real-time.



# **Service Layout**





Free Training



Response within 1 Hour



On-site during 4-72 Hours



24 Hours Online



Hotline 400 035 8898