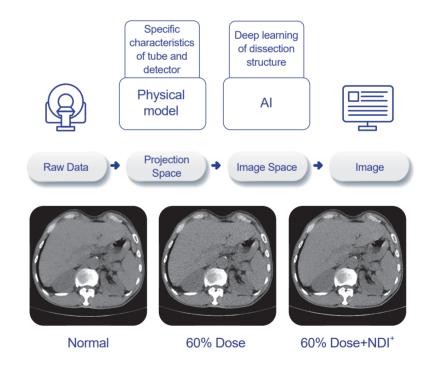

#### NanoDose Iteration

The NDI technology models the precise noise distribution in the CT system by analyzing the noises caused by the spectrum of the X-ray tube, bowtie filter, and detector systematically. Besides, the algorithm also takes into consideration of variables of noise from different scanned regions. Then, through repeated iteration calculation, it delivers desired images at the lowest possible dose.

# **Al Workflow**

- · Smart Visual Recognition
- · Fast Scout Scan
- · Intelligent Dissection
- Intelligent FOV and Angle
- · Intelligent NDI
- · Auto STM Reconstruction
- · Al Diagnosis and Screening
- · Remote Diagnosis
- Smart Proactive Remote Maintenance