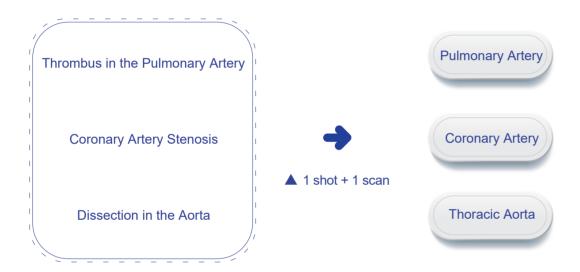

#### **TRIPLE-RULE-OUT CT Solutions**

☐ Evaluation of Acute Chest Pain andPossible Acute Coronary Syndrome 」