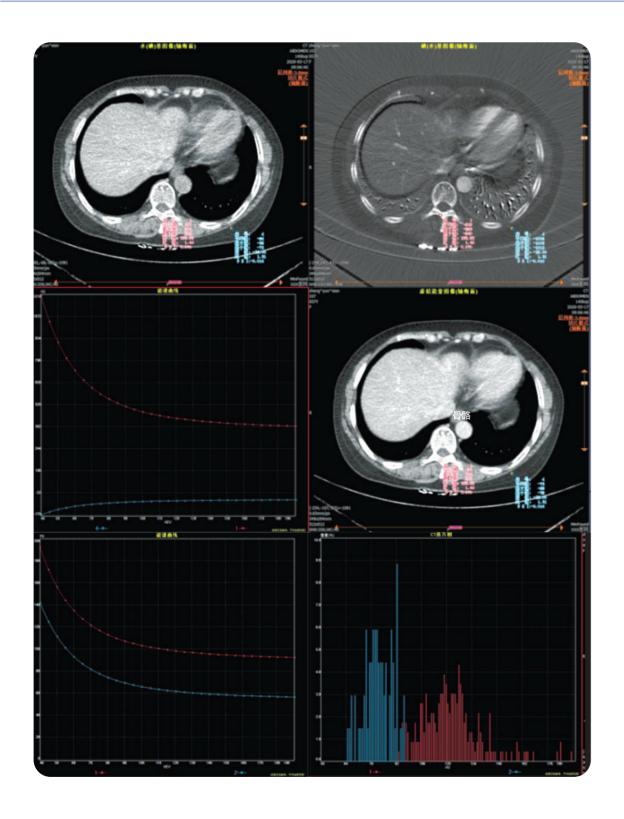

distribution in the CT system by analyzing the noises caused by the spectrum of the X-ray tube, bowtie filter, and detector systematically. Besides, the algorithm also takes into consideration of variables of noise from different scanned regions. Then, through repeated iteration calculation, it delivers desired images at the lowest possible dose.







# **Al Workflow**

- · Smart Visual Recognition
- · Fast Scout Scan
- · Intelligent Dissection
- Intelligent FOV and Angle
- · Intelligent NDI
- · Auto STM Reconstruction
- · Al Diagnosis and Screening
- · Remote Diagnosis
- Smart Proactive Remote Maintenance

# Comprehensive

#### **TRIPLE-RULE-OUT CT Solutions**

☐ Evaluation of Acute Chest Pain andPossible Acute Coronary Syndrome 」



#### Cerebral Apoplexy







# **Quantum Spectra**



# **Myocardial Perfusion**



# Global Intelligence After-sales Service Creates a Comfortable Experience

We are always by your side providing a thoughtful comprehensive service network

#### **Automatic Malfunction Warning**



### Proactive Intelligent Remote Maintenance System

The service system monitors equipment status, service status, and spare parts logistics dynamically and in real-time.



# **Service Layout**





Free Training



Response within 1 Hour



On-site during 4-72 Hours



24 Hours Online



Hotline 400 035 8898